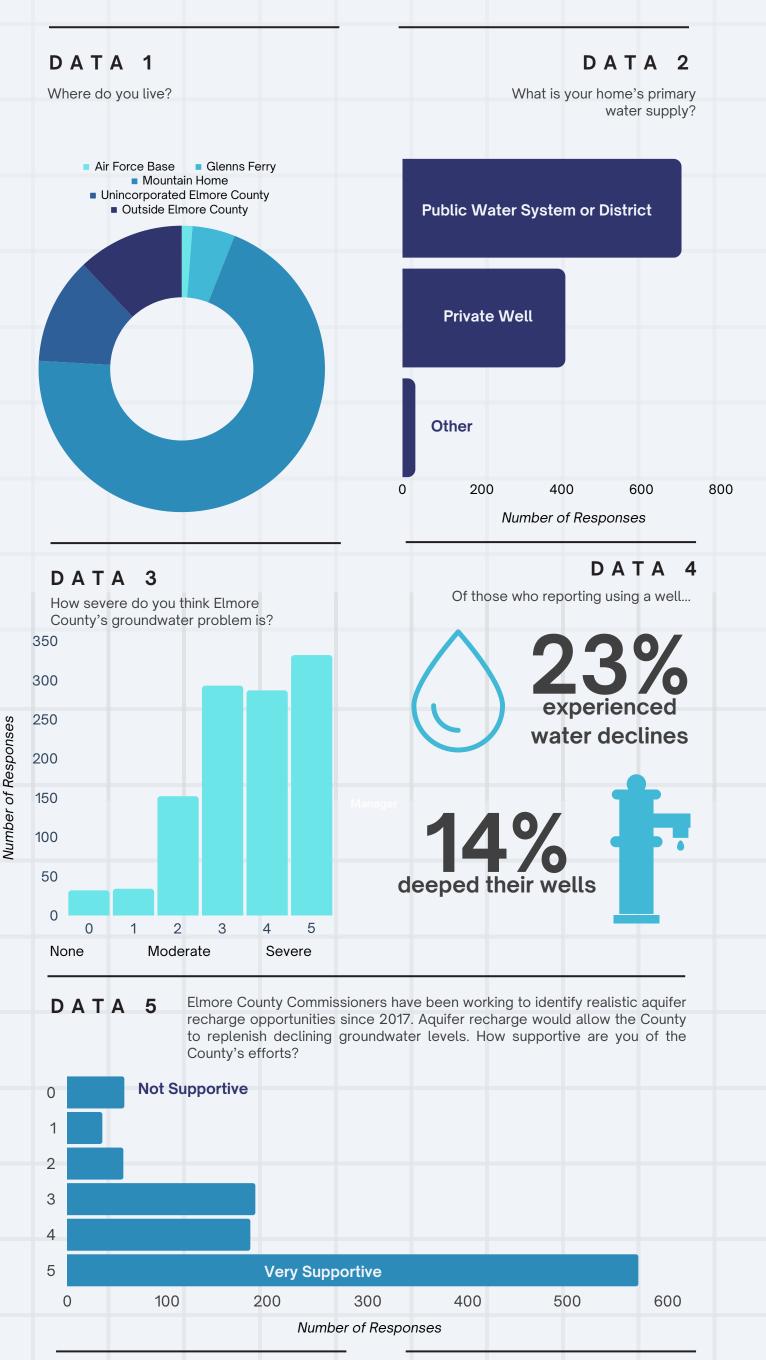

## KEY INSIGHTS: WATER RESOURCES SURVEY

The Elmore County Commissioners conducted a survey in 2023 to understand the community's awareness of the region's ongoing groundwater challenges and gauge support for potential solutions.